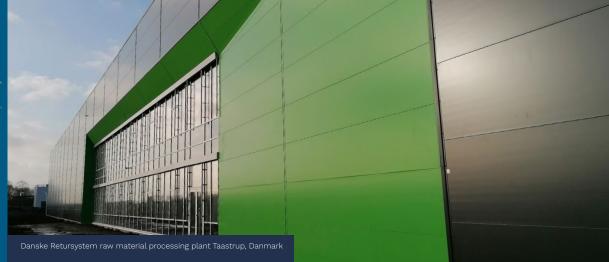

## DSV logistics center, DANMARK

The object is currently under construction. SP TENAX W 150 MW panels are used in the object, aluminum facades.

Sandwichpanels covering 36,000 m<sup>2</sup>