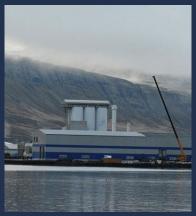

## Cold storage, Reykjavik, ICELAND

30m high food safe cold storage. Built in 2019, using SP Tenax W 150 PIR, SP Tenax W 150 MW. SP Tenax W 200 MW.

Sandwichpanels covering 18,000 m<sup>2</sup>