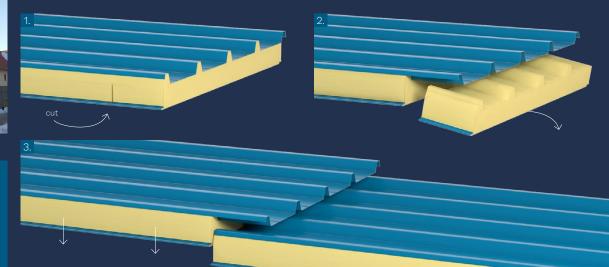

## NOVELTY – ROOFS WITH OVERLAP

For more convenient installation of long roof spans, we have started to offer roof panels with OVERLAP – a pre-fabricated cut in PIR or MW insulation that **saves time and resources on installation**. The roof panels with overlap are now available both for panels with mineral wool core and PIR core.