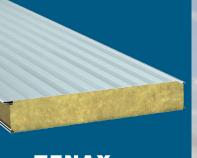

The quality of the roof panels with mineral wool core has been improved remarkably. Now the roof panels TENAX TR MW are manufactured on the new production line and the latest results of fire resistance obtained at the end of 2019 / beginning of 2020 are also applicable to the Nordic countries with significant snow loads.

# NEW WALL PANEL PRODUCT LINE

A new wall panel product line has been developed in 2019. The panels TENAX W MW STRONG are **intended for the walls in the areas with higher wind loads**. The new products together with standard wall panels TENAX W MW and more energy-efficient panels TENAX W MW Thermo Plus can provide versatile solutions for the Baltics and for the Nordic countries.