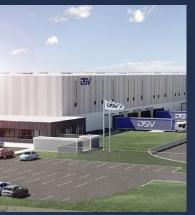

## DSV logistics center, DANMARK

The object is currently under construction. SP TENAX W 150 MW panels are used in the object, aluminum facades.

Sandwichpanels covering 36,000 m<sup>2</sup>