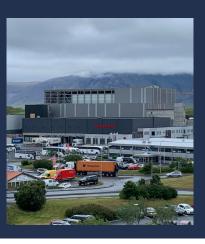

## Cold storage, Reykjavik, ICELAND

30m high food safe cold storage. Built in 2019, using SP Tenax W 150 PIR, SP Tenax W 150 MW. SP Tenax W 200 MW.

Sandwichpanels covering 18,000 m<sup>2</sup>