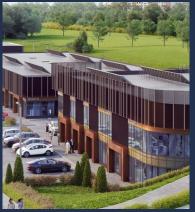

### Fulfillment center "Lidostas Parks", LATVIA

Built in 2019, using SP Tenax W 150 PIR, SP Tenax W 150 MW, SP Tenax W 200 MW. Sandwich panels covering 7,707 m<sup>2</sup>