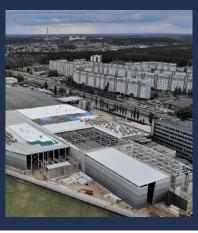

## ESS Campus, SWEDEN

Construction started in 2019, using SP TENAX W MW S/T – one of the largest science and technology infrastructure projects under construction today Sandwichpanels covering 3,500 m<sup>2</sup>