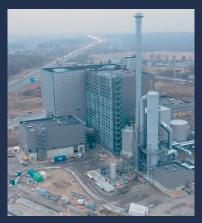

Cogeneration power plant, Kaunas,

Sandwich panels covering 15,000 m<sup>2</sup>