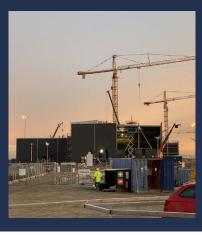

## ESS Campus, SWEDEN

Construction started in 2019, using SP TENAX W MW S/T – one of the largest science and technology infrastructure projects under construction today Sandwichpanels covering 3,500 m<sup>2</sup>